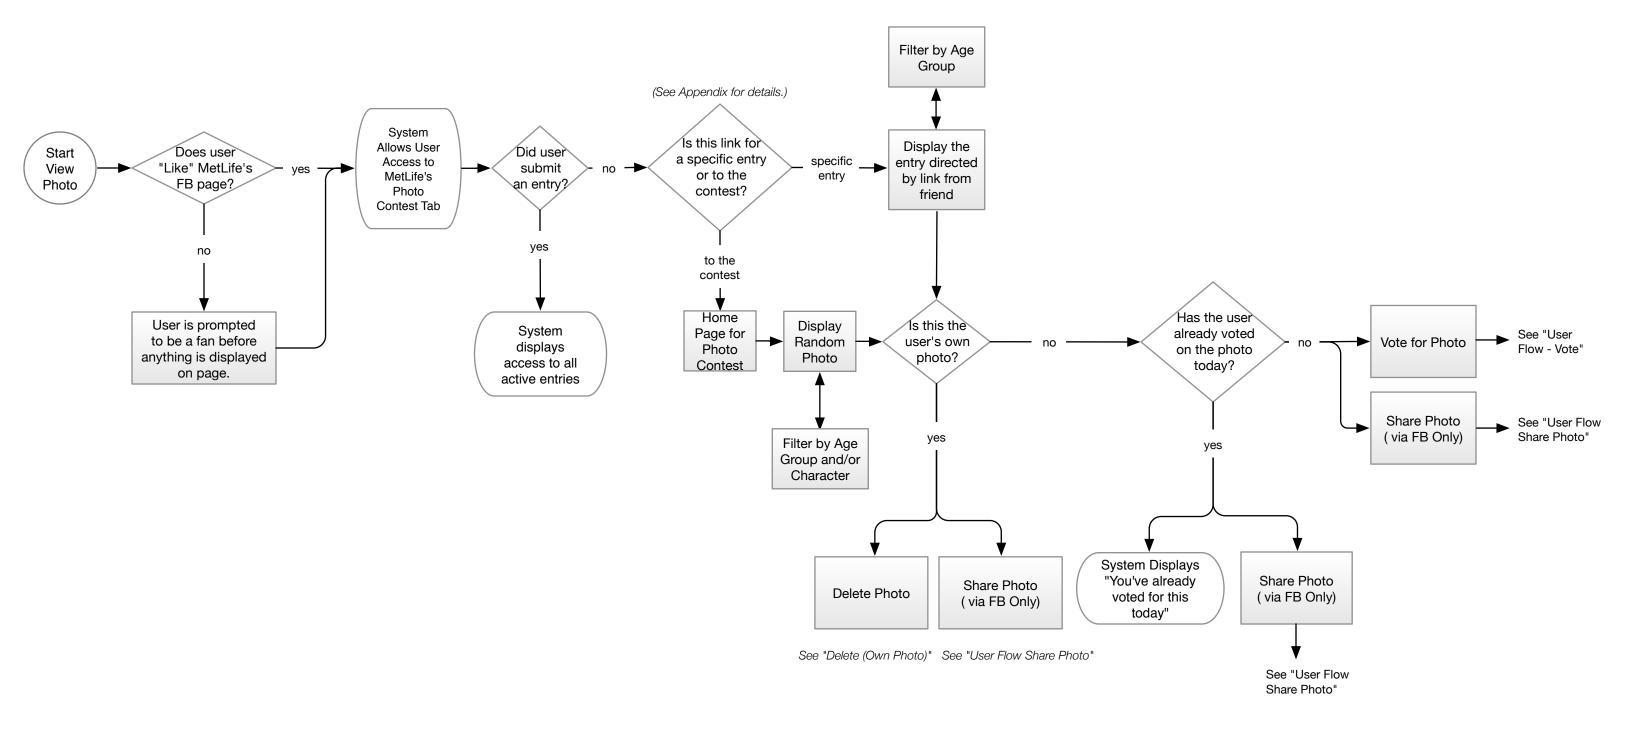

MET.METBRA.11073.I.013 | Wireframes MetLife - Snoopy Snapshot Showdown - Facebook

User Flow - View Photo

Page 7 of 13

11/30/11 File Name: Metlife\_Userflows v1.7

MetLife - Snoopy Snapshot Showdown - Facebook MET.METBRA.11073.I.013 Wireframes User Flow - Vote