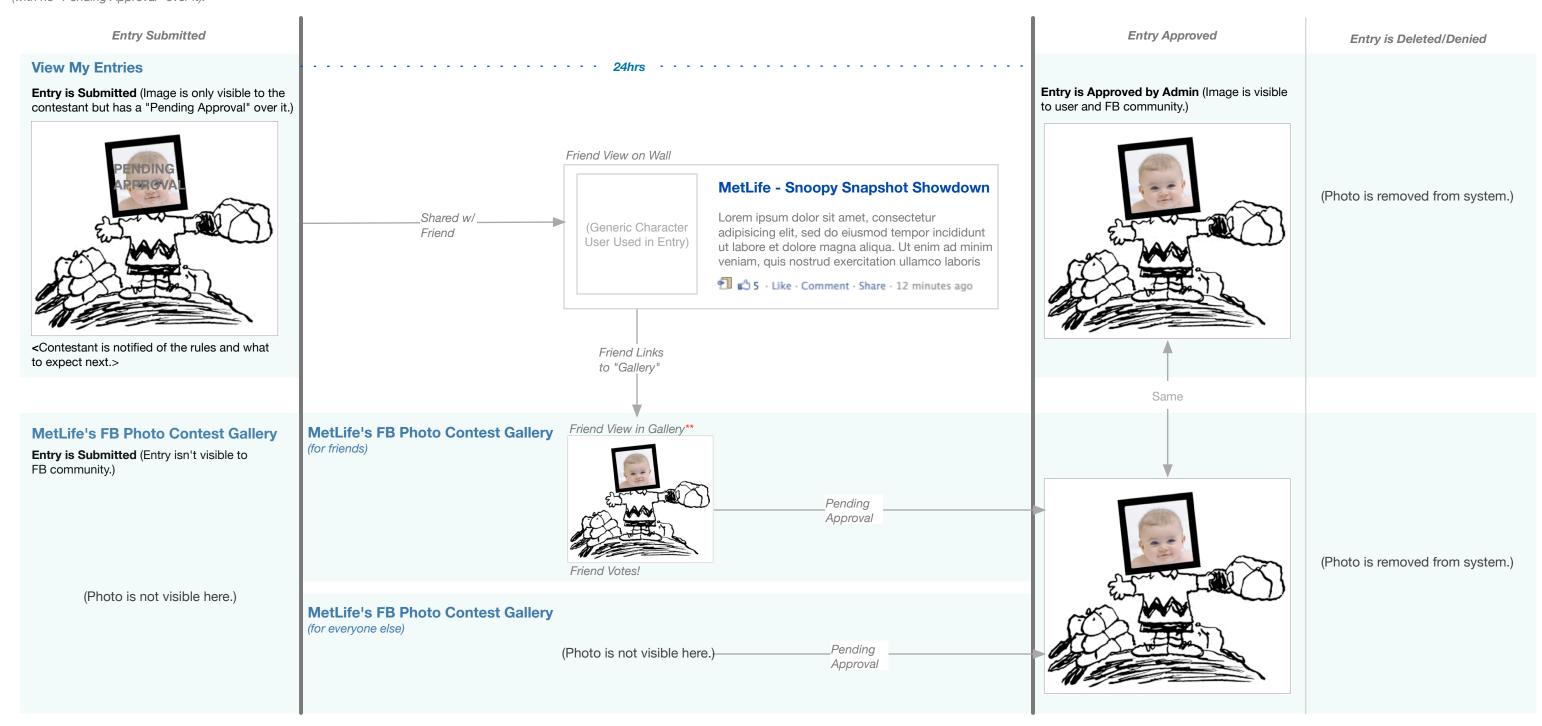

#### Appendix B - Life of an Entry

Approach - Baby pic (or any pic uploaded) will be visible to owner and his/her FB friends, but image is not visible for all others.

#### Cons

- Friend will be able to see the image before approval and have a better user experience

- There may be legal concerns since friend is able to see image before it's reviewed by admin

\*\* There will be an overlay that is displayed to say that the image has not been reviewed yet. The user will have to click to say they understand the image hasn't been approved yet before they can see the image (with no "Pending Approval" over it).

MetLife - Snoopy Snapshot Showdown - Facebook

MET.METBRA.11073.I.013 | Wireframes

Appendix B - Life of an Entry

Page 12 of 13

11/30/11

File Name: Metlife\_Userflows v1.7