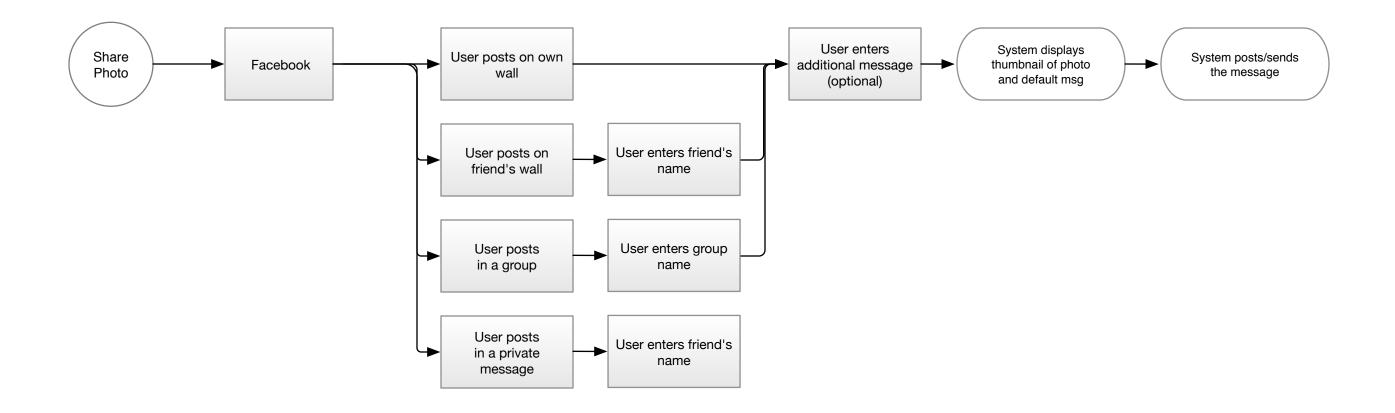

## User Flow - Delete (Own Photo)

MetLife - Snoopy Snapshot Showdown - Facebook

MET.METBRA.11073.I.013 | Wireframes

User Flow - Delete (Own Photo)

Page 9 of 13

11/30/11

File Name: Metlife\_Userflows v1.7

MetLife - Snoopy Snapshot Showdown - Facebook MET.METBRA.11073.I.013 Wireframes User Flow - Share Photo Page 10 of 13 11/30/11 File Name: Metlife\_Userflows v1.7