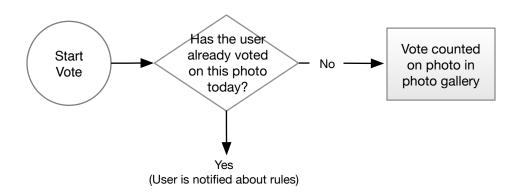

MET.METBRA.11073.I.013 | Wireframes MetLife - Snoopy Snapshot Showdown - Facebook

User Flow - View Photo

Page 7 of 13

11/30/11 File Name: Metlife\_Userflows v1.7

MetLife - Snoopy Snapshot Showdown - Facebook MET.METBRA.11073.I.013 Wireframes User Flow - Vote

Page 8 of 13

11/30/11