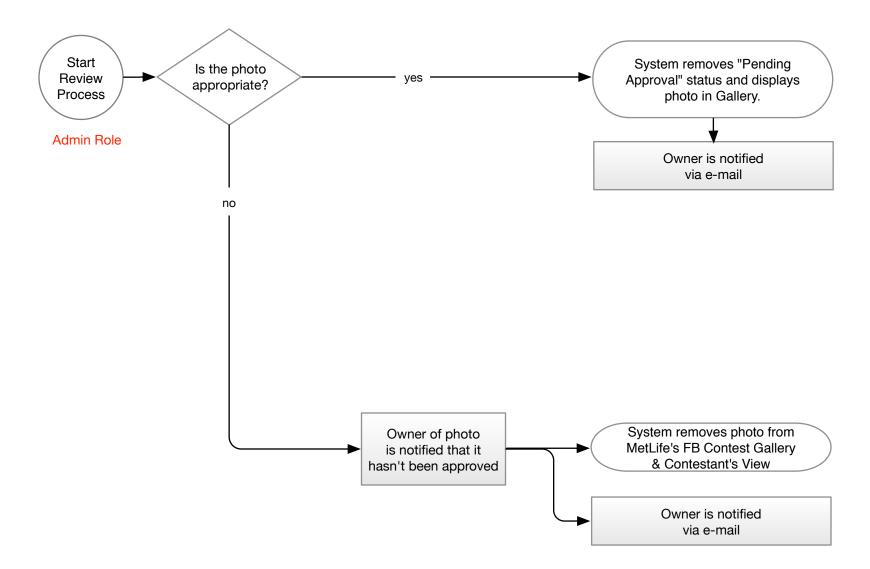

## User Flow - Photo Review Process (Admin Role)

MetLife - Snoopy Snapshot Showdown - Facebook

MET.METBRA.11073.I.013 | Wireframes

User Flow - Photo Review Process (Admin Role)

Page 6 of 13

11/30/11

File Name: Metlife\_Userflows v1.7