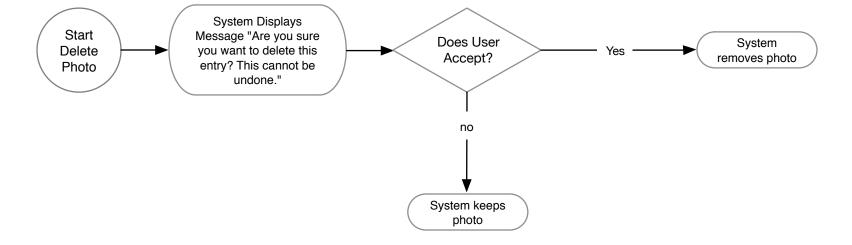

## User Flow - Delete (Own Photo)

MetLife - Snoopy Snapshot Showdown - Facebook

MET.METBRA.11073.I.013 | Wireframes

User Flow - Delete (Own Photo)

Page 9 of 13

11/30/11

File Name: Metlife\_Userflows v1.7

MetLife - Snoopy Snapshot Showdown - Facebook MET.METBRA.11073.I.013 Wireframes User Flow - Share Photo Page 10 of 13 11/30/11 File Name: Metlife\_Userflows v1.7