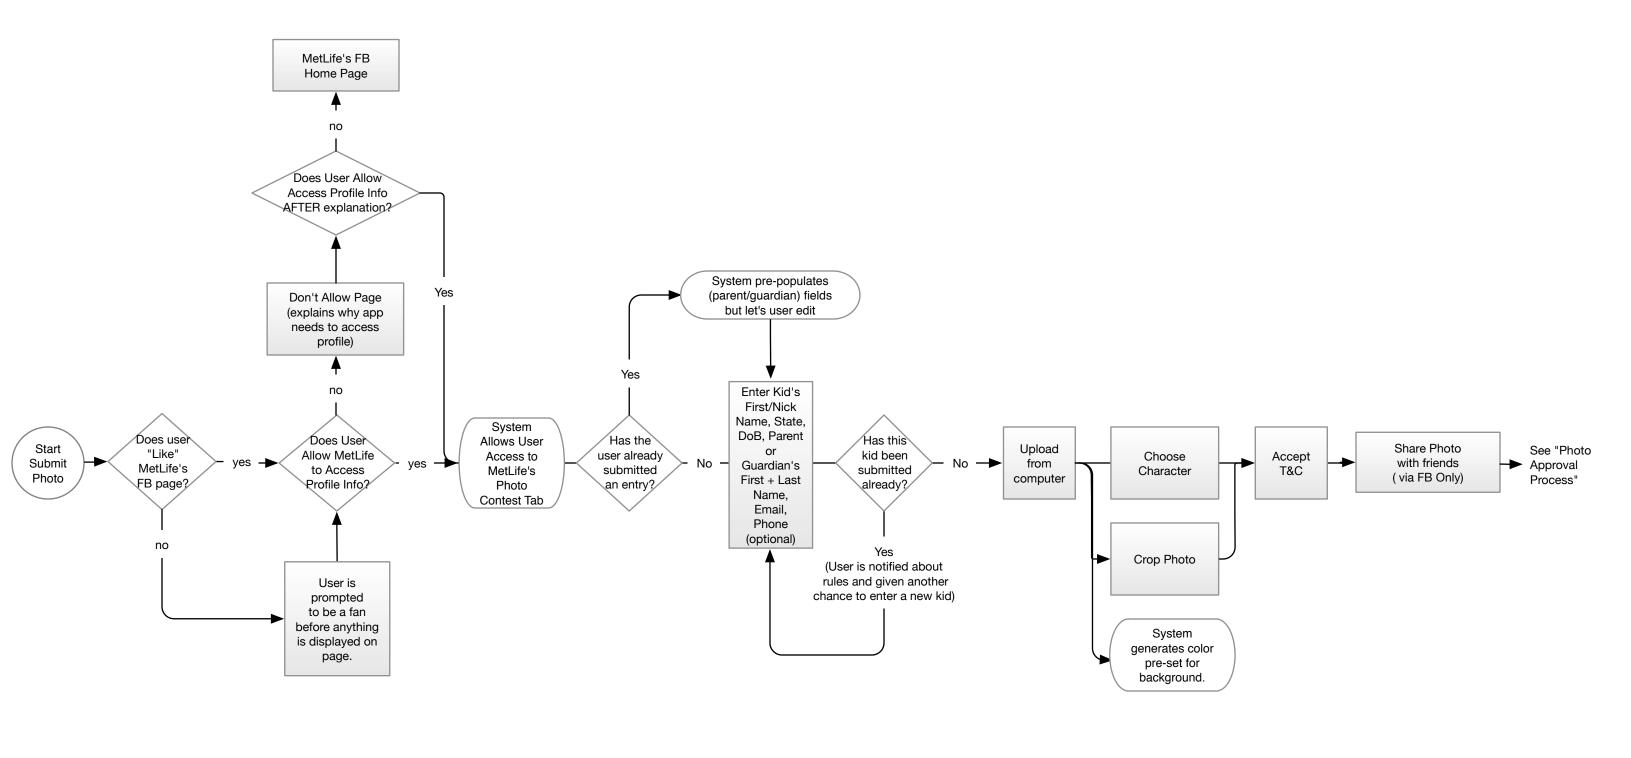

## Experience Flow

DRAFT

MetLife - Snoopy Snapshot Showdown - Facebook MET.METBRA.11073.I.013 Wireframes User Flow - Submit Photo Page 5 of 13 11/30/11 File Name: Metlife\_Userflows v1.7