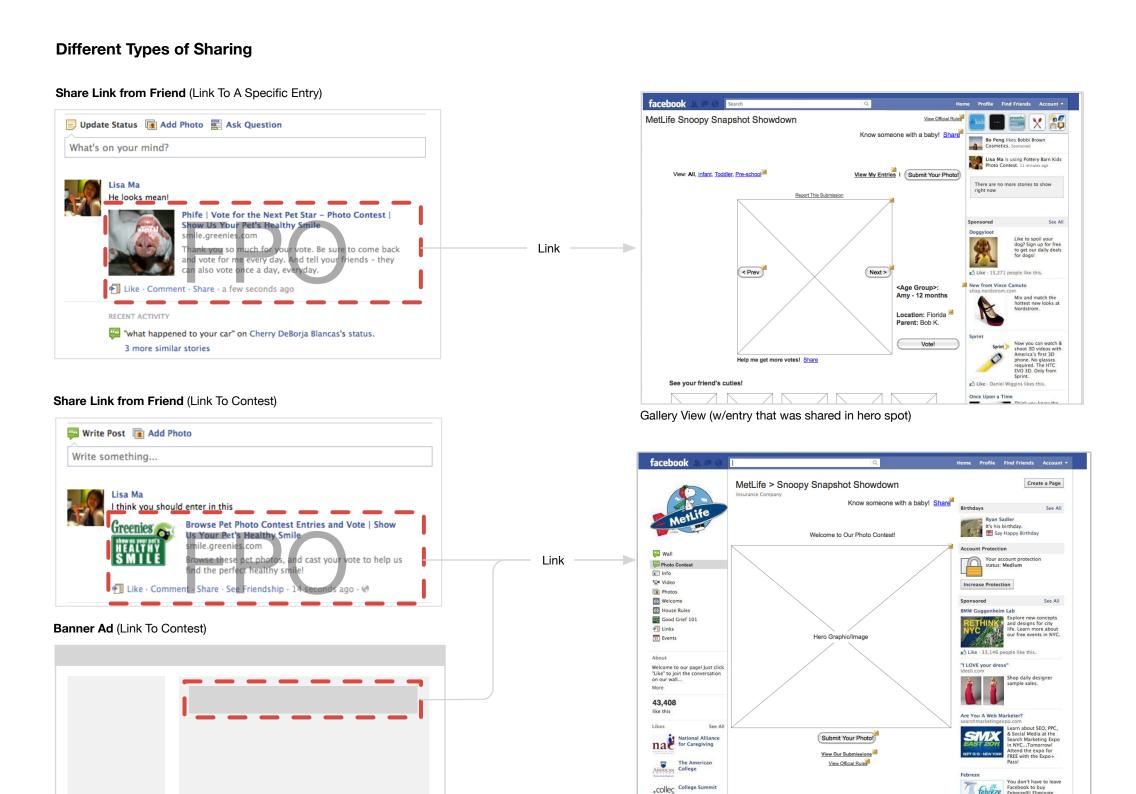

rames

User Flow - Photo Review Process (Admin Role)

Page 6 of 13

11/30/11

File Name: Metlife\_Userflows v1.7







MET.METBRA.11073.I.013 | Wireframes MetLife - Snoopy Snapshot Showdown - Facebook

User Flow - View Photo

Page 7 of 13

11/30/11 File Name: Metlife\_Userflows v1.7







MetLife - Snoopy Snapshot Showdown - Facebook MET.METBRA.11073.I.013 Wireframes User Flow - Vote

Page 8 of 13

11/30/11

## User Flow - Delete (Own Photo)







MetLife - Snoopy Snapshot Showdown - Facebook

MET.METBRA.11073.I.013 | Wireframes

User Flow - Delete (Own Photo)

Page 9 of 13

11/30/11

File Name: Metlife\_Userflows v1.7







MetLife - Snoopy Snapshot Showdown - Facebook MET.METBRA.11073.I.013 Wireframes User Flow - Share Photo Page 10 of 13 11/30/11 File Name: Metlife\_Userflows v1.7





Home Page to MetLife's FB Photo Contest

#### Appendix B - Life of an Entry

Approach - Baby pic (or any pic uploaded) will be visible to owner and his/her FB friends, but image is not visible for all others.

#### Pros

#### Cons

- Friend will be able to see the image before approval and have a better user experience

- There may be legal concerns since friend is able to see image before it's reviewed by admin

\*\* There will be an overlay that is displayed to say that the image has not been reviewed yet. The user will have to click to say they understand the image hasn't been approved yet before they can see the image (with no "Pending Approval" over it).





MetLife - Snoopy Snapshot Showdown - Facebook

MET.METBRA.11073.I.013 | Wireframes

Appendix B - Life of an Entry

Page 12